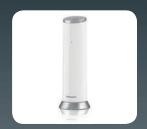

## Harmony with Interior

Elegant White Illumination

Stylish Vertical Style

Elegant Blue LED indicator

### Harmony with Interior

The phone's unique and simple design matches your room naturally.

## **Small Footprint**

Vertical style with small footprint saves space in your room.