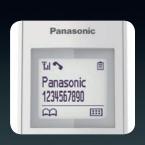

#### Other Features

- .40 Polyphonic Ringer Melodies
- •Nuisance Call Block<sup>1</sup> (Up to 30 entries)
- Do Not Disturb Mode
- Customized Sound System (Equalizer)
- .Hands-Free Speakerphone on Handset
- One Touch Eco Mode
- White Illuminated Keypad

#### **Specifications**

Generic Access Profile (GAP) Support:

LCD Size: 1.5 inch (3.8 cm)

LCD Language:

Catalan, Danish, Dutch, English, Finnish, French, German, Greek, Italian, Norwegian, Portuguese, Spanish, Swedish, Turkish

Up to 50 entries 0.5 W

Standby Power Consumption:

Talk Time: Up to 18 hours Standby Time: Up to 200 hours

Dimensions (H x W x D)

Phonebook Memory:

Base Unit: 193 mm x 64 mm x 70 mm Handset: 177 mm x 51 mm x 31 mm