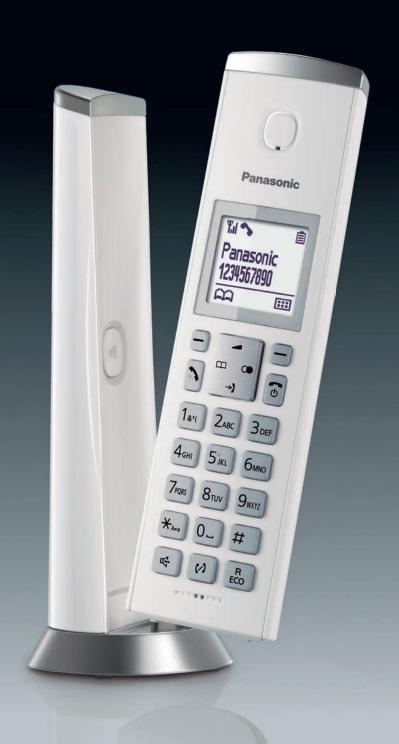

## Harmony with Interior

Elegant White Illumination

Stylish Vertical Style

Elegant Blue LED indicator

### Harmony with Interior

The phone's unique and simple design matches your room naturally.

### Magnet-aligned Handset

Snaps easily into place

## **Small Footprint**

Vertical style with small footprint saves space in your room.